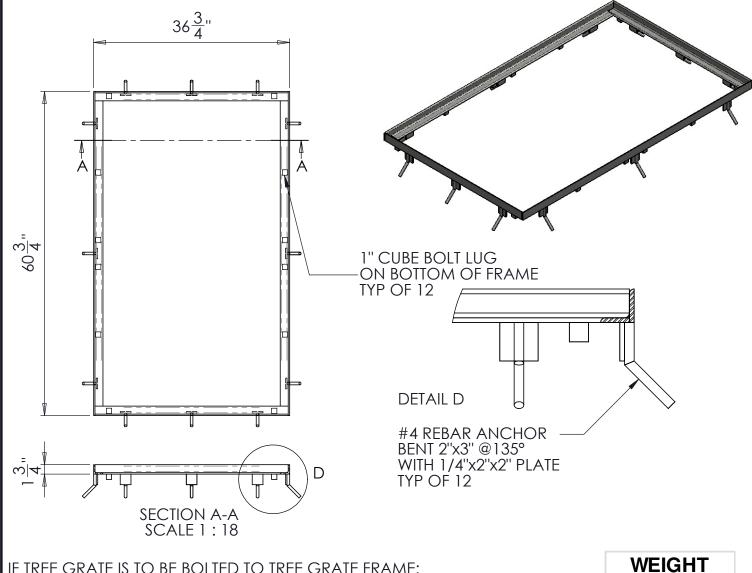

## DTF3660-1.5CIP

36"x60" TREE GRATE FRAME STYLE "CIP" FOR NEW SLAB AND PAVERS

IF TREE GRATE IS TO BE BOLTED TO TREE GRATE FRAME:
ORDER SBF ID#D00BD "BOLT DOWN KIT". EACH KIT CONTAINS:

55 LB

(1) DRILL BIT

1) TORX DRIVER BIT

(8) 1/4"-20x2" SELF-TAPPING FLAT HEAD SCREWS

INSTALLATION SEQUENCE (BY OTHERS):

1) ENSURE FRAME IS STRAIGHT AND SQUARE

2) POUR CONCRETE AROUND FRAME AND ALLOW TO CURE

3) PLACE TREE GRATE INSIDE FRAME. HOLES WILL BE PRE-DRILLED IN TREE GRATE FOR SCREWS.

4) DRILL EACH BOLT LUG IN FRAME THROUGH THE GRATE HOLES AND DRIVE SCREWS INTO HOLES.

| GENERAL INFORMATION  *MATERIAL: STEEL ASTM A36  *FINISHES AVAILABLE: BARE, PAINTED, POWDER COATED, OR GALVANIZED | APPROVED     |        |
|------------------------------------------------------------------------------------------------------------------|--------------|--------|
|                                                                                                                  | BY:          |        |
|                                                                                                                  | NIZED TITLE: |        |
|                                                                                                                  | AGENCY:      |        |
|                                                                                                                  | DATE: 6/2    | 1/2013 |